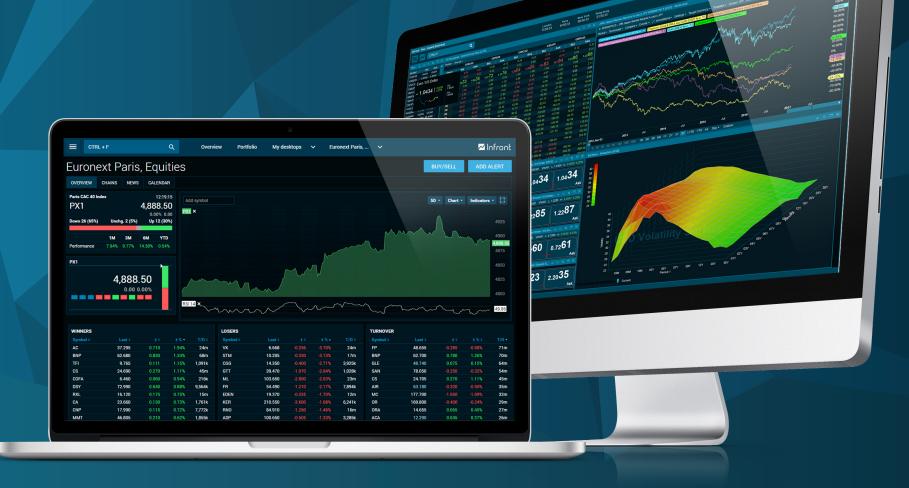

#### Infront Professional Terminal

With markets becoming increasingly complex and participants processing and acting upon ever-growing amounts of data, the Infront Professional Terminal helps you navigate this interconnected network of information with ease. Combining real-time, global market data, news, analytics and trading functionality in a modern and intuitive user interface.

Infront offers you an unparalleled user experience: Get fast and comprehensive access to market data and its underlying details, while digging deeper with a plethora of complex tools and advanced features, such as our noise reduction technology. Noise reduction breaks through the buzz, bringing important market changes to the forefront.